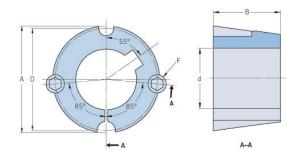

## PHF TB2012X20MM

| Bushing no.               | TB2012          |
|---------------------------|-----------------|
| d = Bore diameter<br>(mm) | 20              |
| Bore diameter (in)        | 0.79            |
| Keyway width<br>(mm)      | 6               |
| Keyway width (in)         | 0.24            |
| Keyway depth<br>(mm)      | 2.8             |
| Keyway depth (in)         | 0.11            |
| A (mm)                    | 69.9            |
| A (in)                    | 2.75            |
| B (mm)                    | 31.8            |
| B (in)                    | 1.25            |
| D (mm)                    | 66.7            |
| D (in)                    | 2.63            |
| E (mm)                    | -               |
| E (in)                    | -               |
| F (mm)                    | 11.113 x 22.225 |
| F (in)                    | -               |
| Weight (kg)               | 0.7             |
| Weight (lbs)              | 1.54            |